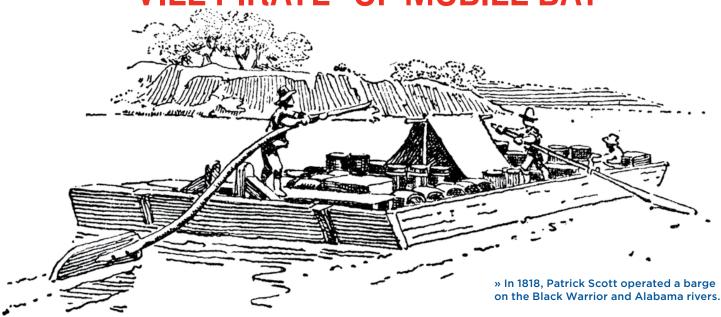

# PADDY SCOTT, "VILE PIRATE" OF MOBILE BAY

ncidents of piracy along Alabama's coast and the environs of Mobile Bay were relatively few, although for three terrifying days in September 1710, the residents of Massacre Island (present day Dauphin Island) were subject to the depredations of English privateers from Jamaica. Armed with letters of margue that gave them a thin veil of legitimacy, the lusty band of cut-throats looted and burned the French colonists' structures until a brave voyageur arrived from Mobile and shot one of the buccaneers dead.

of Patrick Scott was advertising commercial

transport services in his 40-ton barge on the Black Warrior River, but by May 1824, Scott apparently had grown weary of shipping other people's cargoes. Now commanding a Spanish launch that sported a rakish cannon ball hole in her gunwale, Scott and 10 Spaniards had clambered aboard the merchantman BRITISH TAR as the latter lay at anchor in Mobile Bay. The pirates plundered all the the islands' storehouses at will, tortured the inhabitants provisions they could carry and demanded liquor from the sailors on the merchant vessel (who claimed not to have any). Scott and his men made away with their loot, headed for Pass aux Herons, the channel running between Dauphin Island and Mon Louis Island.

> > articles of value." How they came to be led by Patrick Scott is lost to history. That they were a desperate bunch went without question, and a Pensacola man with knowledge of the gang

> > » By 1824, Scott had turned to crime, leading a gang of escaped Spanish prisoners in a piratical raid against the merchant vessel BRITISH TAR as the ship lay anchored