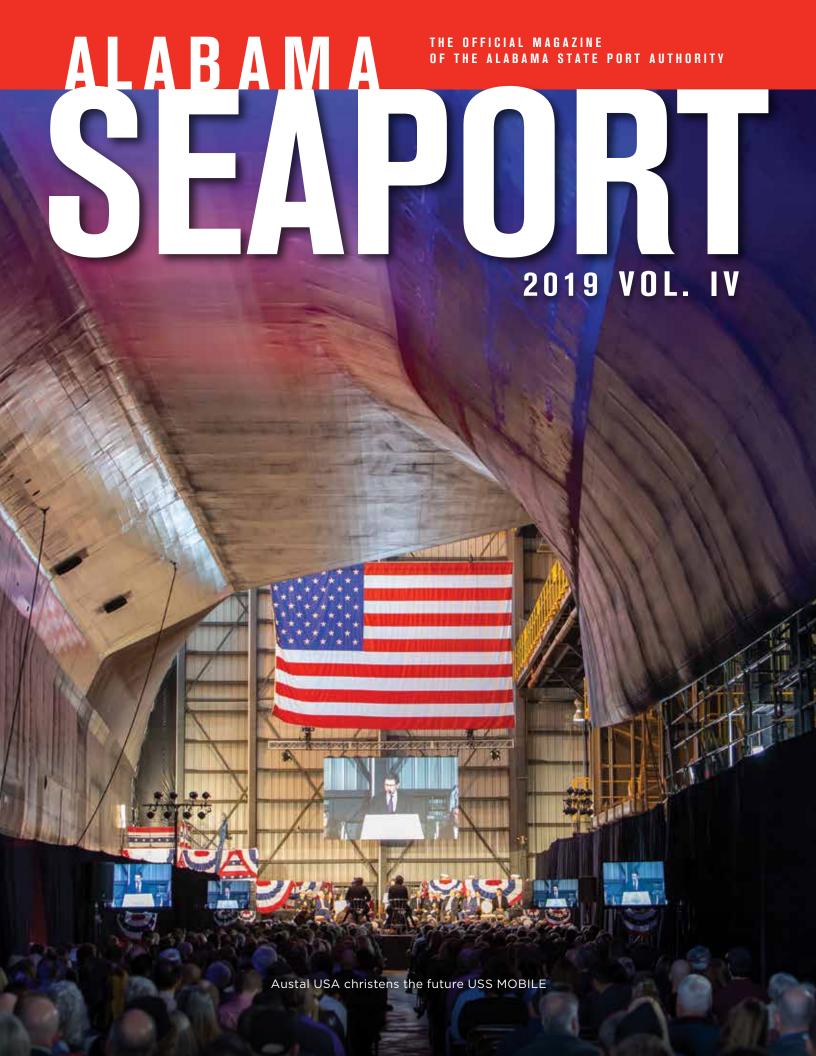

# ON THE COVER:

Austal USA christens the future **USS MOBILE** in Mobile

See story on page 4

# **AUSTAL USA CHRISTENS FUTURE USS MOBILE (LCS 26)**

ustal USA christened the 13th Independence-class Littoral Combat Ship (LCS), the future USS MOBILE (LCS 26), on Dec. 7, 2019, at a ceremony held at its state-of-the-art ship manufacturing facility in Mobile, Alabama.

Austal USA is contracted to design and construct 19 Independenceclass LCS for the U.S. Navy and has delivered 10 ships to date, with six currently at various stages of construction.

"This is the 20th ship we have christened over the last five years," Austal USA President Craig Perciavalle said during the christening. "Manufacturing complex small surface combatants efficiently at this pace takes an incredible team, and we have one of the best teams in the business here at Austal USA."

"With incredible speed, volume, flexibility and firepower, USS MOBILE will be the coolest, most formidable small surface combatant on the planet, one that meets the needs of the Navy of today, while having the adaptability to meet the needs of the Navy of tomorrow, a ship that will represent the best that America has to offer across the globe for decades," Perciavalle said. "We are blessed to have christened so many ships through the years but this one is special. It is a distinct privilege to build a ship named after your namesake city and this has truly been a community effort."

The fifth ship to be named after the city of Mobile but the first ever to be built in the city, the future USS MOBILE was officially christened by the ship's sponsor, Rebecca Byrne, president and chief executive officer of The Community Foundation of South Alabama and wife of U.S. Rep. Bradley Byrne (AL-1).