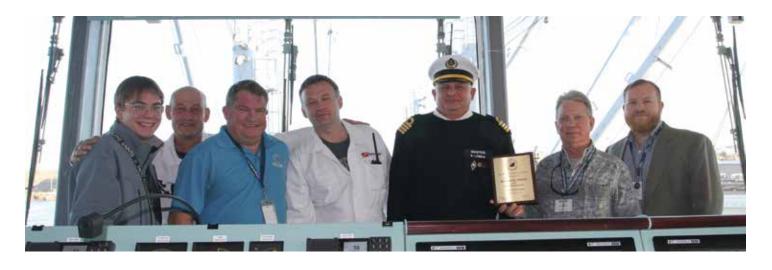

# **MV ORANGE STREAM SAILS ON MAIDEN VOYAGE**

In December, the MV ORANGE STREAM sailed on its maiden voyage. Alabama State Port Authority Deputy Director Rick Clark presented the captain with a plaque to commemorate the occasion. Shown from left to right are: Tucker Davis, Page & Jones; Valerii Kosenko, chief officer of MV ORANGE STREAM; Michael Lee Jr., Page & Jones; Sergey Mikhaylenko, chief engineer of MV ORANGE STREAM; Sergey Lomov, Captain of MV ORANGE STREAM; Richard Johnson, Alabama State Port Authority; and Cole Shiver, Seaonus.