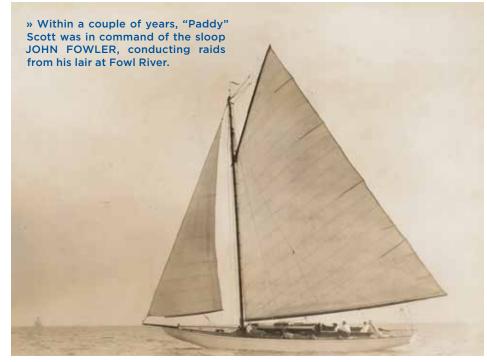

In June 1826, the Pensacola Gazette reported that Paddy Scott and an accomplice known only as "Smiley" were cruising the waters of Mobile Bay in the sloop JOHN FOWLER. The men were well-armed with "muskets, pistols and sabers, all in good order" and were said to be sailing in and out of Fowl River. Describing Scott as