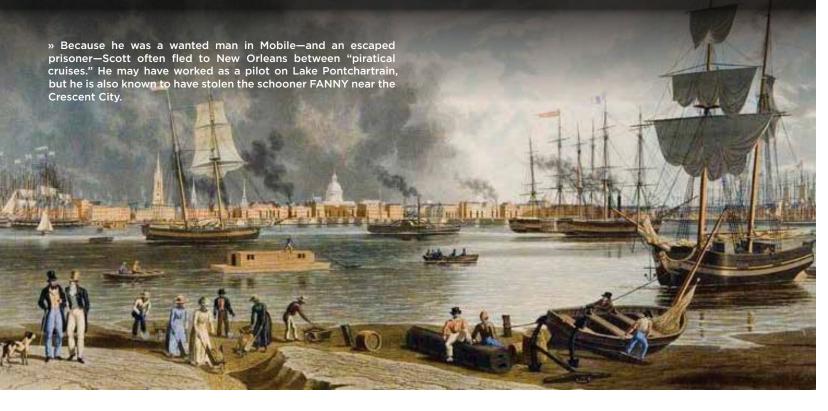

Their freedom did not last long. Scott was captured on Oct. 5, and Smiley the following day, but the Louisiana authorities apparently released them, the men not being wanted for crimes in the Pelican State. That was soon to change, as the New Orleans Collector of Customs wrote to his counterpart in Mobile the following year that Scott was known to have stolen the FANNY, a 17-ton schooner, and was leading a band of brigands armed with muskets and knives.