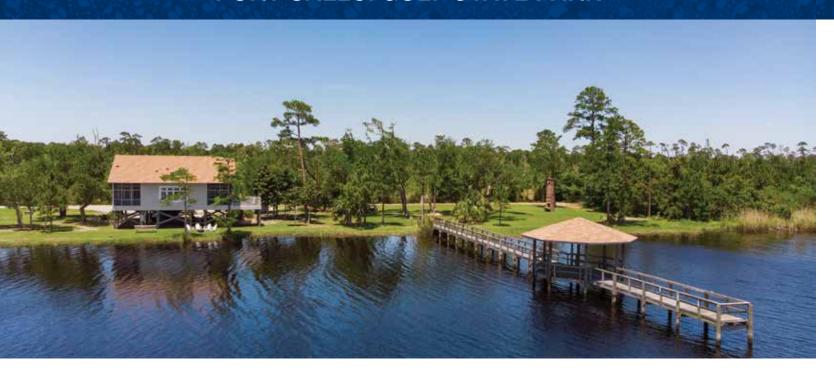

# **PORT CALLS: GULF STATE PARK**

# **PORT CALLS: GULF STATE PARK**

labama's Gulf State Park, known as the gem of the Gulf Coast, boasts 6,500 acres of property, including two and a half miles of beach, three freshwater lakes, a nationally recognized scenic nature trail, beach pavilion, Gulf fishing pier, picnic area and campground. With 28 miles of paved trails through the park to explore and a campground with improved and primitive sites, Gulf State Park is no tourist trap.

Gulf State Park stands out from other Gulf Coast destinations because of its size and diversity of preserved ecosystems. The project behind the park is about building on the park's unique assets to transform it into an international benchmark of economic and environmental sustainability demonstrating best practices for outdoor recreation, education and hospitable accommodations.

Encouraged to acquire and preserve natural areas and to extend the public's knowledge of the state's natural environment, Gulf State Park has set its sights to provide visitors with much more than just a trip to the beach. Economic and environmental sustainability together ensure that Gulf State Park can be an unparalleled destination on the Gulf Coast that is as good for visitors as it is to the many critters, birds and fish that call it home.